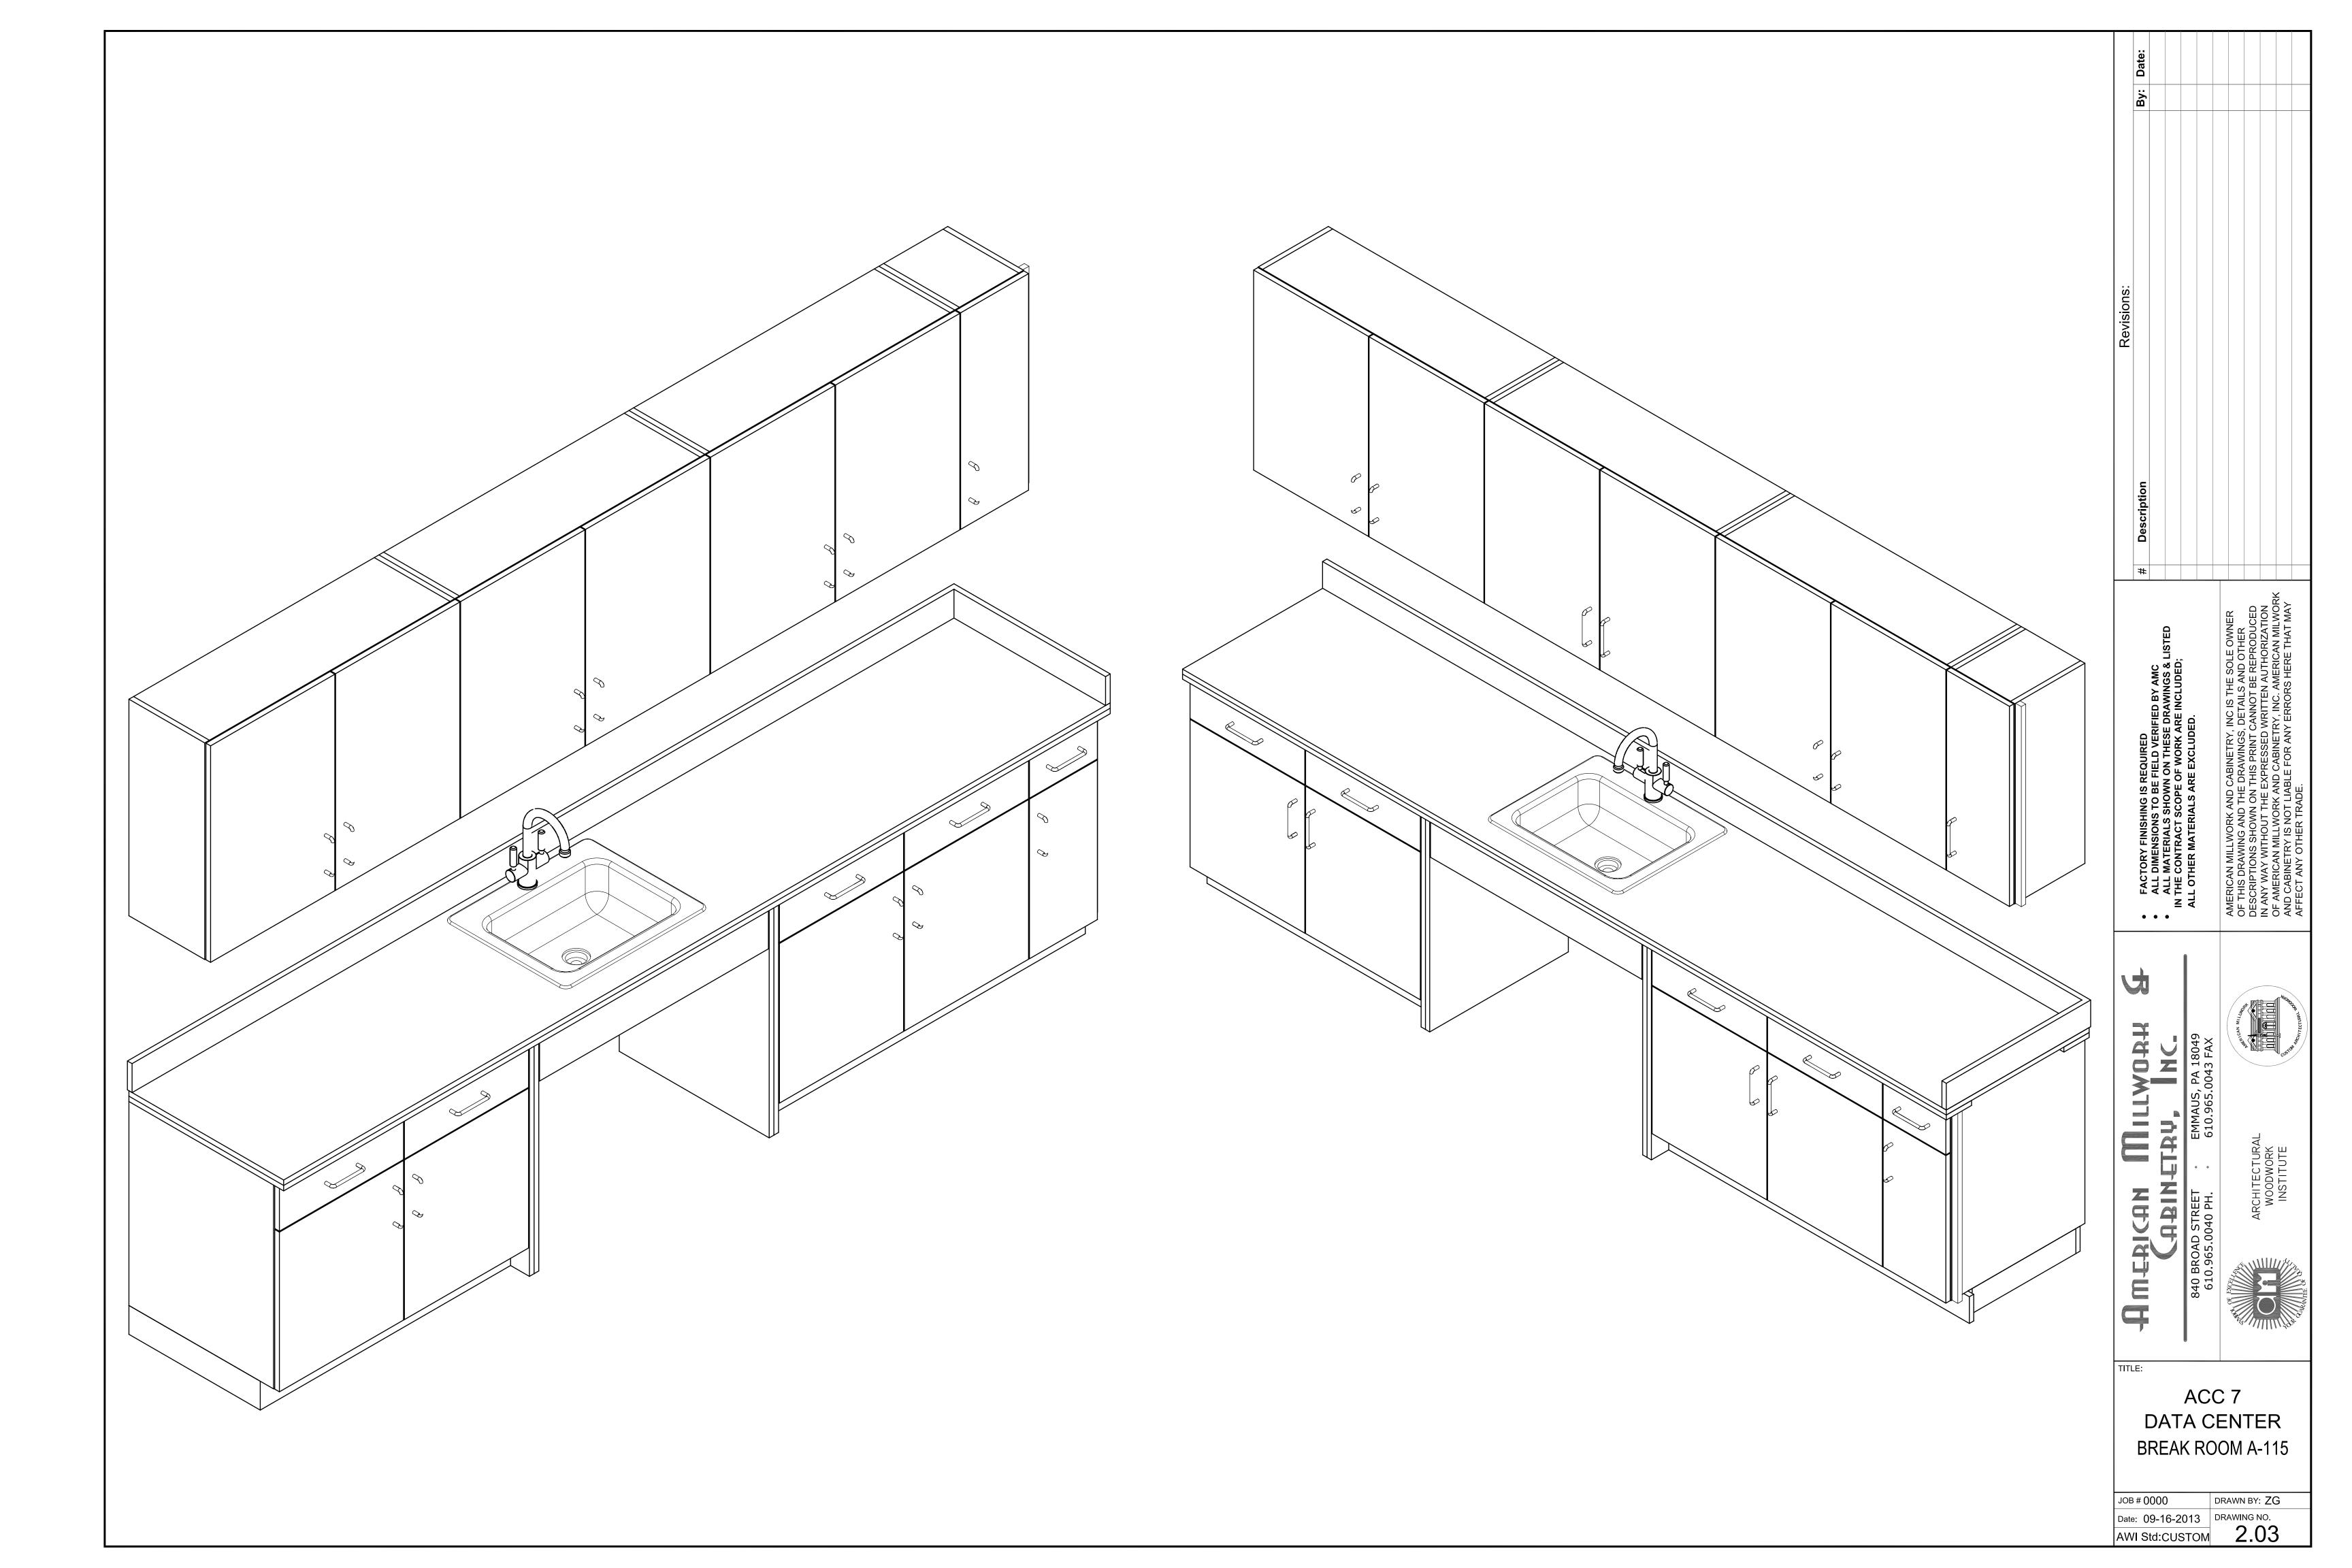

### **DROWING LIST**

- 1.01 SECURITY OFFICE A-102. PLAN;
- 1.02 SECURITY OFFICE A-102. ELEVATION
- 1.03 SECURITY OFFICE A-102. ELEVATION; 1.04 SECURITY OFFICE A-102. SECTIONS.
- 1.05 SECURITY OFFICE A-102. SECTIONS.
- 2.01 BREAK ROOM A-115. PLAN; ELEVATION;
- 2.02 BREAK ROOM A-115. SECTION;
- 3.01 MEN'S A-123, WOMEN'S A-125 PLAN; ELEVATION; SECTION.
- 4.01 WORK ROOM A-152 . PLAN; ELEVATION; SECTION;
- 5.01 SHOWER A-126. PLAN; ELEVATION; SECTION;