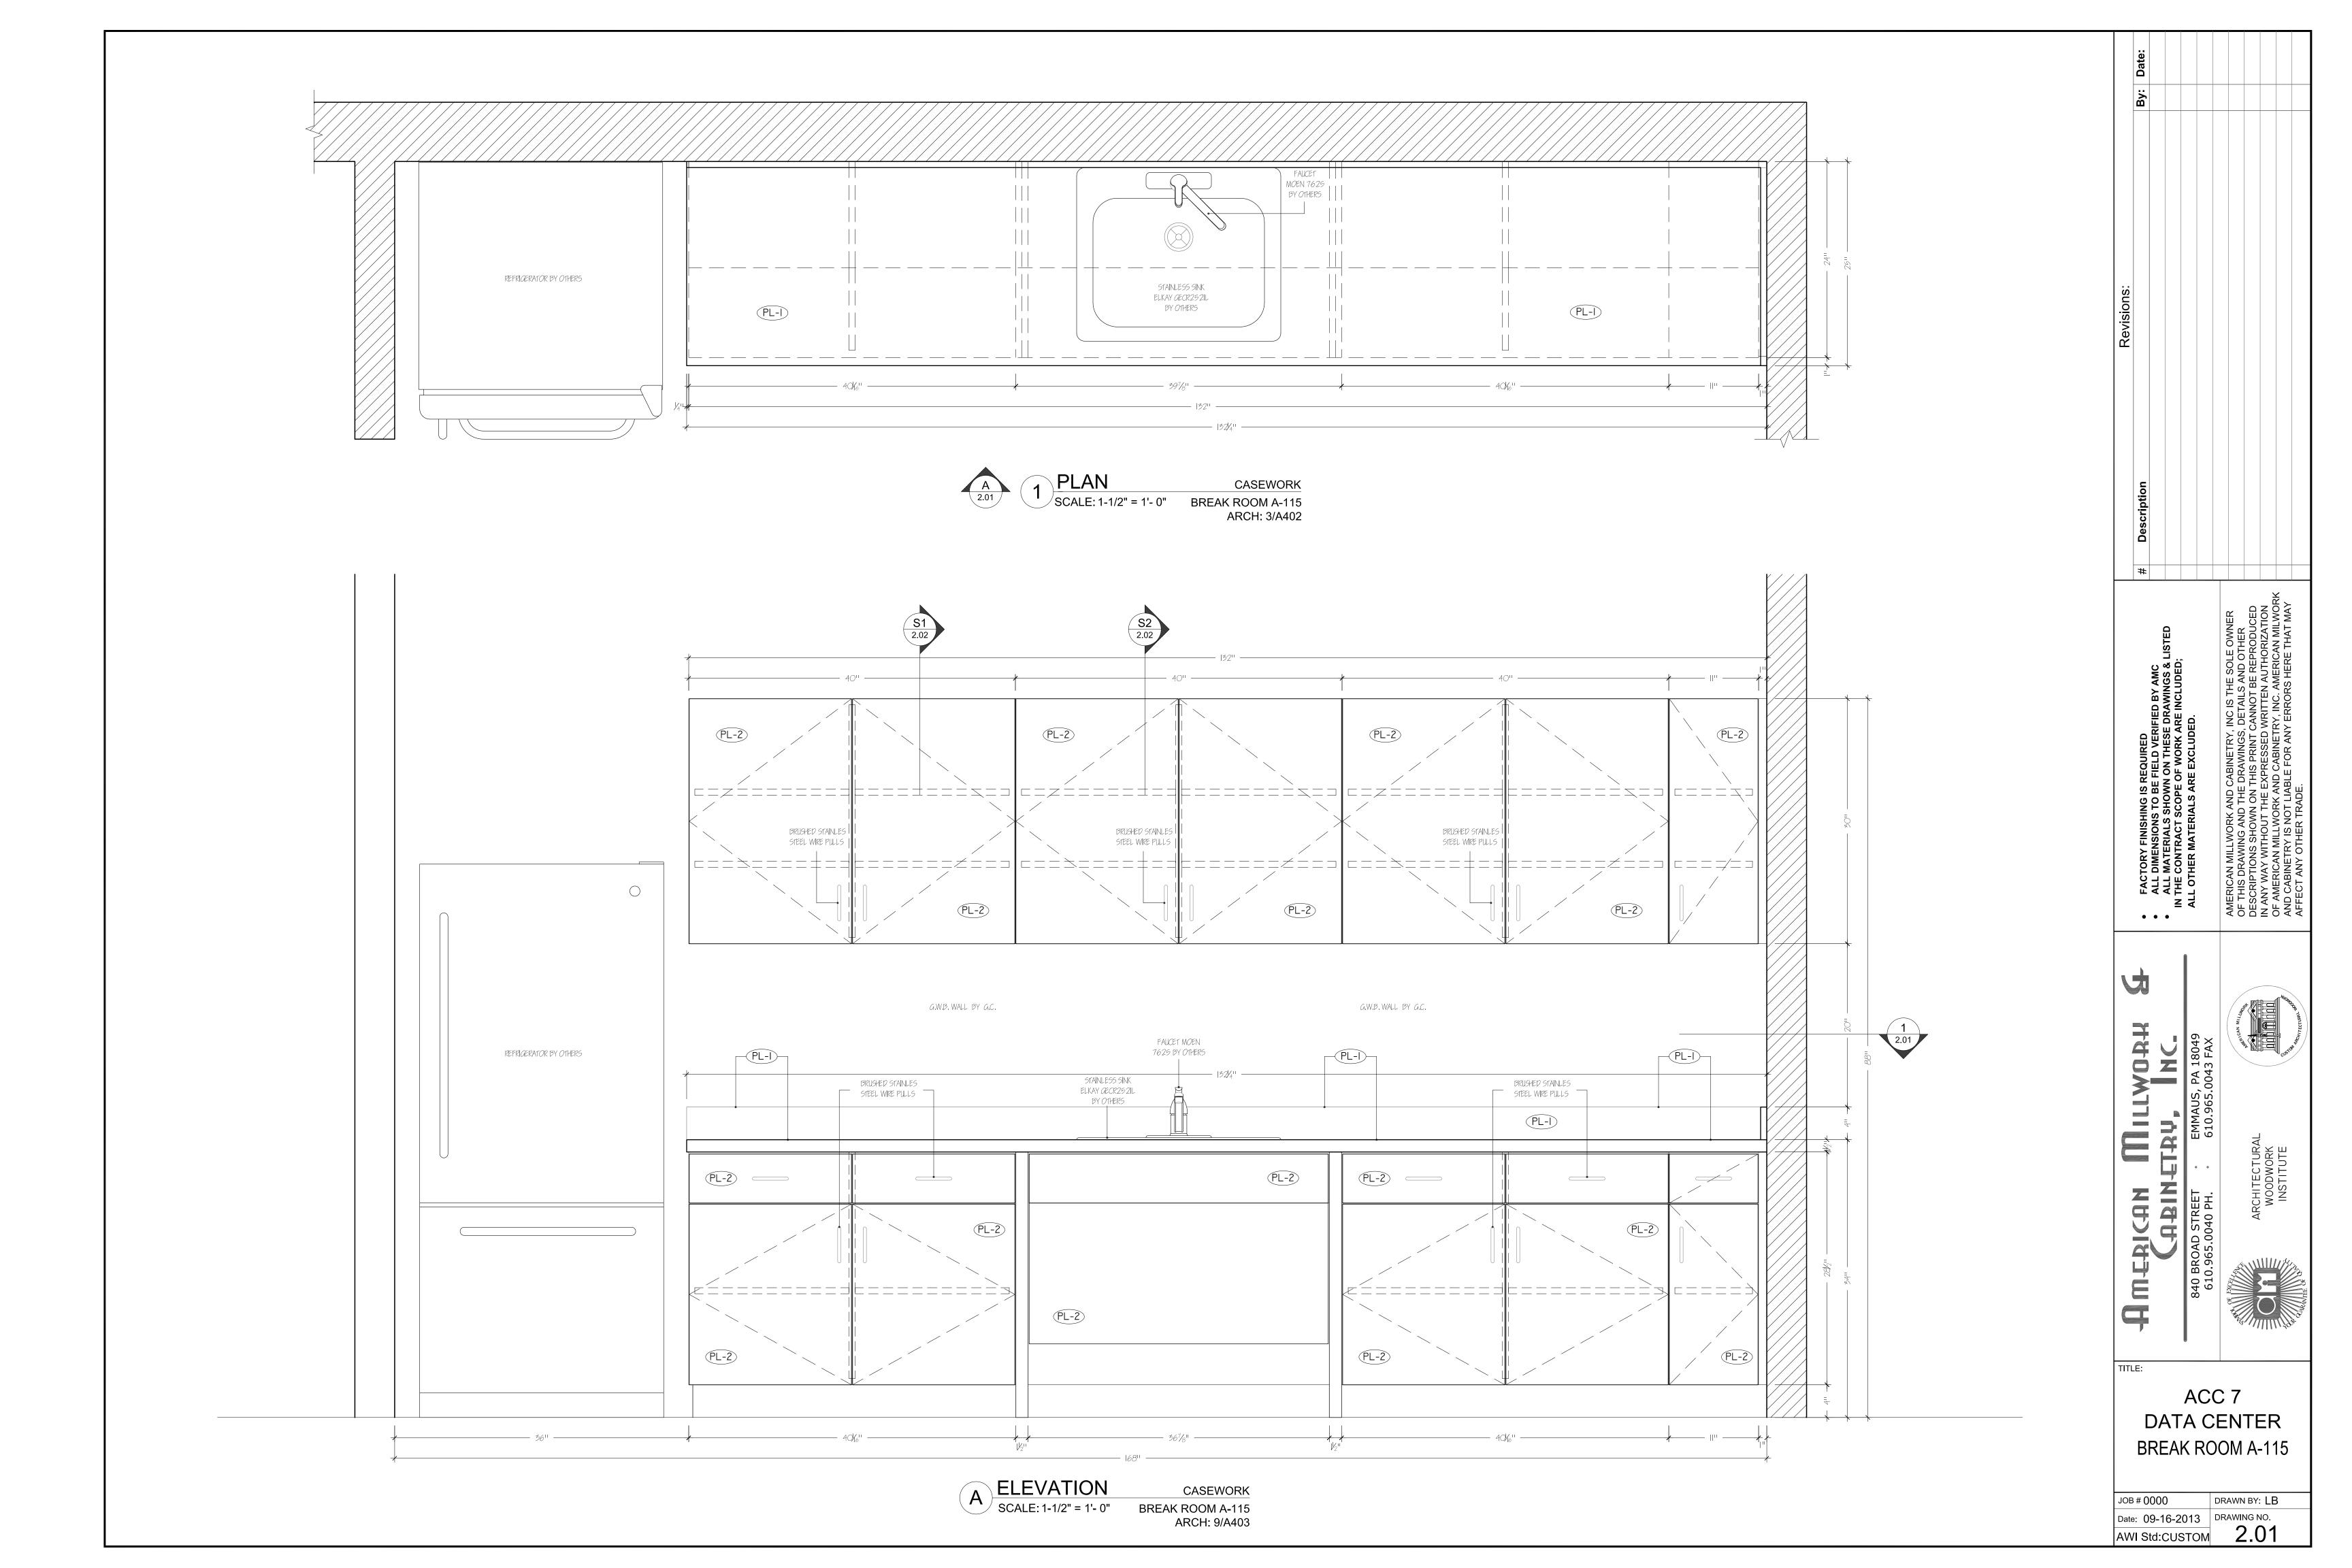

### **DROWING LIST**

- 1.01 SECURITY OFFICE A-102. PLAN;
- 1.02 SECURITY OFFICE A-102. ELEVATION
- 1.03 SECURITY OFFICE A-102. ELEVATION; 1.04 SECURITY OFFICE A-102. SECTIONS.
- 1.05 SECURITY OFFICE A-102. SECTIONS.
- 2.01 BREAK ROOM A-115. PLAN; ELEVATION;
- 2.02 BREAK ROOM A-115. SECTION;
- 3.01 MEN'S A-123, WOMEN'S A-125 PLAN; ELEVATION; SECTION.
- 4.01 WORK ROOM A-152 . PLAN; ELEVATION; SECTION;
- 5.01 SHOWER A-126. PLAN; ELEVATION; SECTION;

### |MATERIAL LIST

- 1 MELAMINE PANOLAM S445 ALMOND
- 2 1/2" WHITE MELAMINE
- 3 3/4" SHOP GRADE BIRCH PLYWOOD
- 4 11/16" FLAKE BOARD
- 5 15/16" FLAKE BOARD
- $6 \frac{3}{4}$  FLAKE BOARD W/PLASTIC LAMINATE AND BACKER
- 7 1" FLAKE BOARD W/PLASTIC LAMINATE AND BACKER
- 8 SOLID SURFACE MATERIAL  $\frac{1}{2}$ " FOR COUNTERTOPS NATURAL QUARTZ BY CAMBRIA USA
- 9 BIRCH PLANE SLICED VENEER SLIP MATCH A/1 ON MDF, CLEAR FINISH
- 10 BELLAGUARD SCULPTURED WALL PANEL RJF 103 RUN HORIZONTAL, COLOR CO23 KOROSEAL
- 11 <sup>1</sup>/<sub>4</sub>" THICK BIRCH PLYWOOD