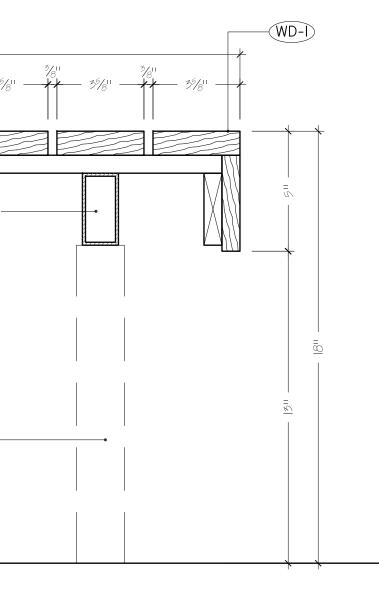

### **DROWING LIST**

- 1.01 SECURITY OFFICE A-102. PLAN;
- 1.02 SECURITY OFFICE A-102. ELEVATION
- 1.03 SECURITY OFFICE A-102. ELEVATION; 1.04 SECURITY OFFICE A-102. SECTIONS.
- 1.05 SECURITY OFFICE A-102. SECTIONS.
- 2.01 BREAK ROOM A-115. PLAN; ELEVATION;
- 2.02 BREAK ROOM A-115. SECTION;
- 3.01 MEN'S A-123, WOMEN'S A-125 PLAN; ELEVATION; SECTION.
- 4.01 WORK ROOM A-152 . PLAN; ELEVATION; SECTION;
- 5.01 SHOWER A-126. PLAN; ELEVATION; SECTION;

|            | By: Date:                                                                                                                                                                                                                                               |     |                  |                                        |                                                                                                                                                                                                                                                                                                                                                                                                                                                                                                                                                                                                                                                                                                                                                                                                                                                                                                                                                                                                                                                                                                                                                                                                                                                                                                                                                                                                                                                                                                                                                                                                                                                                                                                                                                                                                                                                                                                                                                                                                                                                                                                                                                                                                                                                                                                                                                                                                                                                                                                                                                                                                                                                                                                                                                                                                                      |  |
|------------|---------------------------------------------------------------------------------------------------------------------------------------------------------------------------------------------------------------------------------------------------------|-----|------------------|----------------------------------------|--------------------------------------------------------------------------------------------------------------------------------------------------------------------------------------------------------------------------------------------------------------------------------------------------------------------------------------------------------------------------------------------------------------------------------------------------------------------------------------------------------------------------------------------------------------------------------------------------------------------------------------------------------------------------------------------------------------------------------------------------------------------------------------------------------------------------------------------------------------------------------------------------------------------------------------------------------------------------------------------------------------------------------------------------------------------------------------------------------------------------------------------------------------------------------------------------------------------------------------------------------------------------------------------------------------------------------------------------------------------------------------------------------------------------------------------------------------------------------------------------------------------------------------------------------------------------------------------------------------------------------------------------------------------------------------------------------------------------------------------------------------------------------------------------------------------------------------------------------------------------------------------------------------------------------------------------------------------------------------------------------------------------------------------------------------------------------------------------------------------------------------------------------------------------------------------------------------------------------------------------------------------------------------------------------------------------------------------------------------------------------------------------------------------------------------------------------------------------------------------------------------------------------------------------------------------------------------------------------------------------------------------------------------------------------------------------------------------------------------------------------------------------------------------------------------------------------------|--|
| Revisions: |                                                                                                                                                                                                                                                         |     |                  |                                        |                                                                                                                                                                                                                                                                                                                                                                                                                                                                                                                                                                                                                                                                                                                                                                                                                                                                                                                                                                                                                                                                                                                                                                                                                                                                                                                                                                                                                                                                                                                                                                                                                                                                                                                                                                                                                                                                                                                                                                                                                                                                                                                                                                                                                                                                                                                                                                                                                                                                                                                                                                                                                                                                                                                                                                                                                                      |  |
|            | Description                                                                                                                                                                                                                                             |     |                  |                                        |                                                                                                                                                                                                                                                                                                                                                                                                                                                                                                                                                                                                                                                                                                                                                                                                                                                                                                                                                                                                                                                                                                                                                                                                                                                                                                                                                                                                                                                                                                                                                                                                                                                                                                                                                                                                                                                                                                                                                                                                                                                                                                                                                                                                                                                                                                                                                                                                                                                                                                                                                                                                                                                                                                                                                                                                                                      |  |
|            | <ul> <li>FACTORY FINISHING IS REQUIRED</li> <li>ALL DIMENSIONS TO BE FIELD VERIFIED BY AMC</li> <li>ALL MATERIALS SHOWN ON THESE DRAWINGS &amp; LISTED<br/>IN THE CONTRACT SCOPE OF WORK ARE INCLUDED;<br/>ALL OTHER MATERIALS ARE EXCLUDED.</li> </ul> |     |                  |                                        | AMERICAN MILLWORK AND CABINETRY, INC IS THE SOLE OWNER<br>OF THIS DRAWING AND THE DRAWINGS, DETAILS AND OTHER<br>DESCRIPTIONS SHOWN ON THIS PRINT CANNOT BE REPRODUCED<br>IN ANY WAY WITHOUT THE EXPRESSED WRITTEN AUTHORIZATION<br>OF AMERICAN MILLWORK AND CABINETRY, INC. AMERICAN MILWORK<br>AND CABINETRY IS NOT LIABLE FOR ANY ERRORS HERE THAT MAY<br>AFFECT ANY OTHER TRADE.                                                                                                                                                                                                                                                                                                                                                                                                                                                                                                                                                                                                                                                                                                                                                                                                                                                                                                                                                                                                                                                                                                                                                                                                                                                                                                                                                                                                                                                                                                                                                                                                                                                                                                                                                                                                                                                                                                                                                                                                                                                                                                                                                                                                                                                                                                                                                                                                                                                 |  |
|            |                                                                                                                                                                                                                                                         | NC. | EMMAUS, PA 18049 |                                        | MILLINGON MILLINGO<br>MILLINGO<br>MILLINGO<br>MILLINGO<br>MILLINGO<br>MILLINGO<br>MILLINGO<br>MILLINGO<br>MILLINGO<br>MILLINGO<br>MILLINGO<br>MILLINGO<br>MILLINGO<br>MILLINGO<br>MILLINGO<br>MILLINGO<br>MILLINGO<br>MILLINGO<br>MILLINGO<br>MILLINGO<br>MILLINGO<br>MILLINGO<br>MILLINGO<br>MILLINGO<br>MILLINGO<br>MILLINGO<br>MILLINGO<br>MILLINGO<br>MILLINGO<br>MILLINGO<br>MILLINGO<br>MILLINGO<br>MILLINGO<br>MILLINGO<br>MILLINGO<br>MILLINGO<br>MILLINGO<br>MILLINGO<br>MILLINGO<br>MILLINGO<br>MILLINGO<br>MILLINGO<br>MILLINGO<br>MILLINGO<br>MILLINGO<br>MILLINGO<br>MILLINGO<br>MILLINGO<br>MILLINGO<br>MILLINGO<br>MILLINGO<br>MILLINGO<br>MILLINGO<br>MILLINGO<br>MILLINGO<br>MILLINGO<br>MILLINGO<br>MILLINGO<br>MILLINGO<br>MILLINGO<br>MILLINGO<br>MILLINGO<br>MILLINGO<br>MILLINGO<br>MILLINGO<br>MILLINGO<br>MILLINGO<br>MILLINGO<br>MILLINGO<br>MILLINGO<br>MILLINGO<br>MILLINGO<br>MILLINGO<br>MILLINGO<br>MILLINGO<br>MILLINGO<br>MILLINGO<br>MILLINGO<br>MILLINGO<br>MILLINGO<br>MILLINGO<br>MILLINGO<br>MILLINGO<br>MILLINGO<br>MILLINGO<br>MILLINGO<br>MILLINGO<br>MILLINGO<br>MILLINGO<br>MILLINGO<br>MILLINGO<br>MILLINGO<br>MILLINGO<br>MILLINGO<br>MILLINGO<br>MILLINGO<br>MILLINGO<br>MILLINGO<br>MILLINGO<br>MILLINGO<br>MILLINGO<br>MILLINGO<br>MILLINGO<br>MILLINGO<br>MILLINGO<br>MILLINGO<br>MILLINGO<br>MILLINGO<br>MILLINGO<br>MILLINGO<br>MILLINGO<br>MILLINGO<br>MILLINGO<br>MILLINGO<br>MILLINGO<br>MILLINGO<br>MILLINGO<br>MILLINGO<br>MILLINGO<br>MILLINGO<br>MILLINGO<br>MILLINGO<br>MILLINGO<br>MILLINGO<br>MILLINGO<br>MILLINGO<br>MILLINGO<br>MILLINGO<br>MILLINGO<br>MILLINGO<br>MILLINGO<br>MILLINGO<br>MILLINGO<br>MILLINGO<br>MILLINGO<br>MILLINGO<br>MILLINGO<br>MILLINGO<br>MILLINGO<br>MILLINGO<br>MILLINGO<br>MILLINGO<br>MILLINGO<br>MILLINGO<br>MILLINGO<br>MILLINGO<br>MILLINGO<br>MILLINGO<br>MILLINGO<br>MILLINGO<br>MILLINGO<br>MILLINGO<br>MILLINGO<br>MILLINGO<br>MILLINGO<br>MILLINGO<br>MILLINGO<br>MILLINGO<br>MILLINGO<br>MILLINGO<br>MILLINGO<br>MILLINGO<br>MILLINGO<br>MILLINGO<br>MILLINGO<br>MILLINGO<br>MILLINGO<br>MILLINGO<br>MILLINGO<br>MILLINGO<br>MILLINGO<br>MILLINGO<br>MILLINGO<br>MILLINGO<br>MILLINGO<br>MILLINGO<br>MILLINGO<br>MILLINGO<br>MILLINGO<br>MILLINGO<br>MILLINGO<br>MILLINGO<br>MILLINGO<br>MILLINGO<br>MILLINGO<br>MILLINGO<br>MILLINGO<br>MILLINGO<br>MILLINGO<br>MILLINGO<br>MILLINGO<br>MILLINGO<br>MILLINGO<br>MILLINGO<br>MILLINGO<br>MILLINGO<br>MILLINGO<br>MILLINGO<br>MILLINGO<br>MILLINGO<br>MILLINGO<br>MILLINGO<br>MILLINGO<br>MILLINGO<br>MILLINGO<br>MILLINGO<br>MILLINGO<br>MILLINGO<br>MILLINGO<br>MILLINGO<br>MILLINGO<br>MILLINGO<br>MILLINGO<br>MILLINGO<br>MILLINGO<br>MILLINGO<br>MILLINGO<br>MILLINGO<br>MILLINGO<br>MILLINI<br>MILLINGO<br>MILLINGO<br>MILLINGO<br>MILLINGO<br>MILLINGO<br>MILLINGO<br>MIL |  |
|            | CAN MI<br>IBIN-LTAU,<br>STREET · EMM.                                                                                                                                                                                                                   |     |                  | ARCHITECTURAL<br>WOODWORK<br>INSTITUTE |                                                                                                                                                                                                                                                                                                                                                                                                                                                                                                                                                                                                                                                                                                                                                                                                                                                                                                                                                                                                                                                                                                                                                                                                                                                                                                                                                                                                                                                                                                                                                                                                                                                                                                                                                                                                                                                                                                                                                                                                                                                                                                                                                                                                                                                                                                                                                                                                                                                                                                                                                                                                                                                                                                                                                                                                                                      |  |
| C          |                                                                                                                                                                                                                                                         |     | 840 BROAD        | 06'0T0                                 | E HILWARD                                                                                                                                                                                                                                                                                                                                                                                                                                                                                                                                                                                                                                                                                                                                                                                                                                                                                                                                                                                                                                                                                                                                                                                                                                                                                                                                                                                                                                                                                                                                                                                                                                                                                                                                                                                                                                                                                                                                                                                                                                                                                                                                                                                                                                                                                                                                                                                                                                                                                                                                                                                                                                                                                                                                                                                                                            |  |
| ТІТІ       | .E:                                                                                                                                                                                                                                                     |     | ΑС               |                                        |                                                                                                                                                                                                                                                                                                                                                                                                                                                                                                                                                                                                                                                                                                                                                                                                                                                                                                                                                                                                                                                                                                                                                                                                                                                                                                                                                                                                                                                                                                                                                                                                                                                                                                                                                                                                                                                                                                                                                                                                                                                                                                                                                                                                                                                                                                                                                                                                                                                                                                                                                                                                                                                                                                                                                                                                                                      |  |
|            | DATA CENTER<br>SHOWER A126                                                                                                                                                                                                                              |     |                  |                                        |                                                                                                                                                                                                                                                                                                                                                                                                                                                                                                                                                                                                                                                                                                                                                                                                                                                                                                                                                                                                                                                                                                                                                                                                                                                                                                                                                                                                                                                                                                                                                                                                                                                                                                                                                                                                                                                                                                                                                                                                                                                                                                                                                                                                                                                                                                                                                                                                                                                                                                                                                                                                                                                                                                                                                                                                                                      |  |
| Date       | JOB # 0000         DRAWN BY: GR           Date: 09-16-13         DRAWING NO.           AWI Std:CUSTOM         5.01                                                                                                                                      |     |                  |                                        |                                                                                                                                                                                                                                                                                                                                                                                                                                                                                                                                                                                                                                                                                                                                                                                                                                                                                                                                                                                                                                                                                                                                                                                                                                                                                                                                                                                                                                                                                                                                                                                                                                                                                                                                                                                                                                                                                                                                                                                                                                                                                                                                                                                                                                                                                                                                                                                                                                                                                                                                                                                                                                                                                                                                                                                                                                      |  |

SHOWER A126