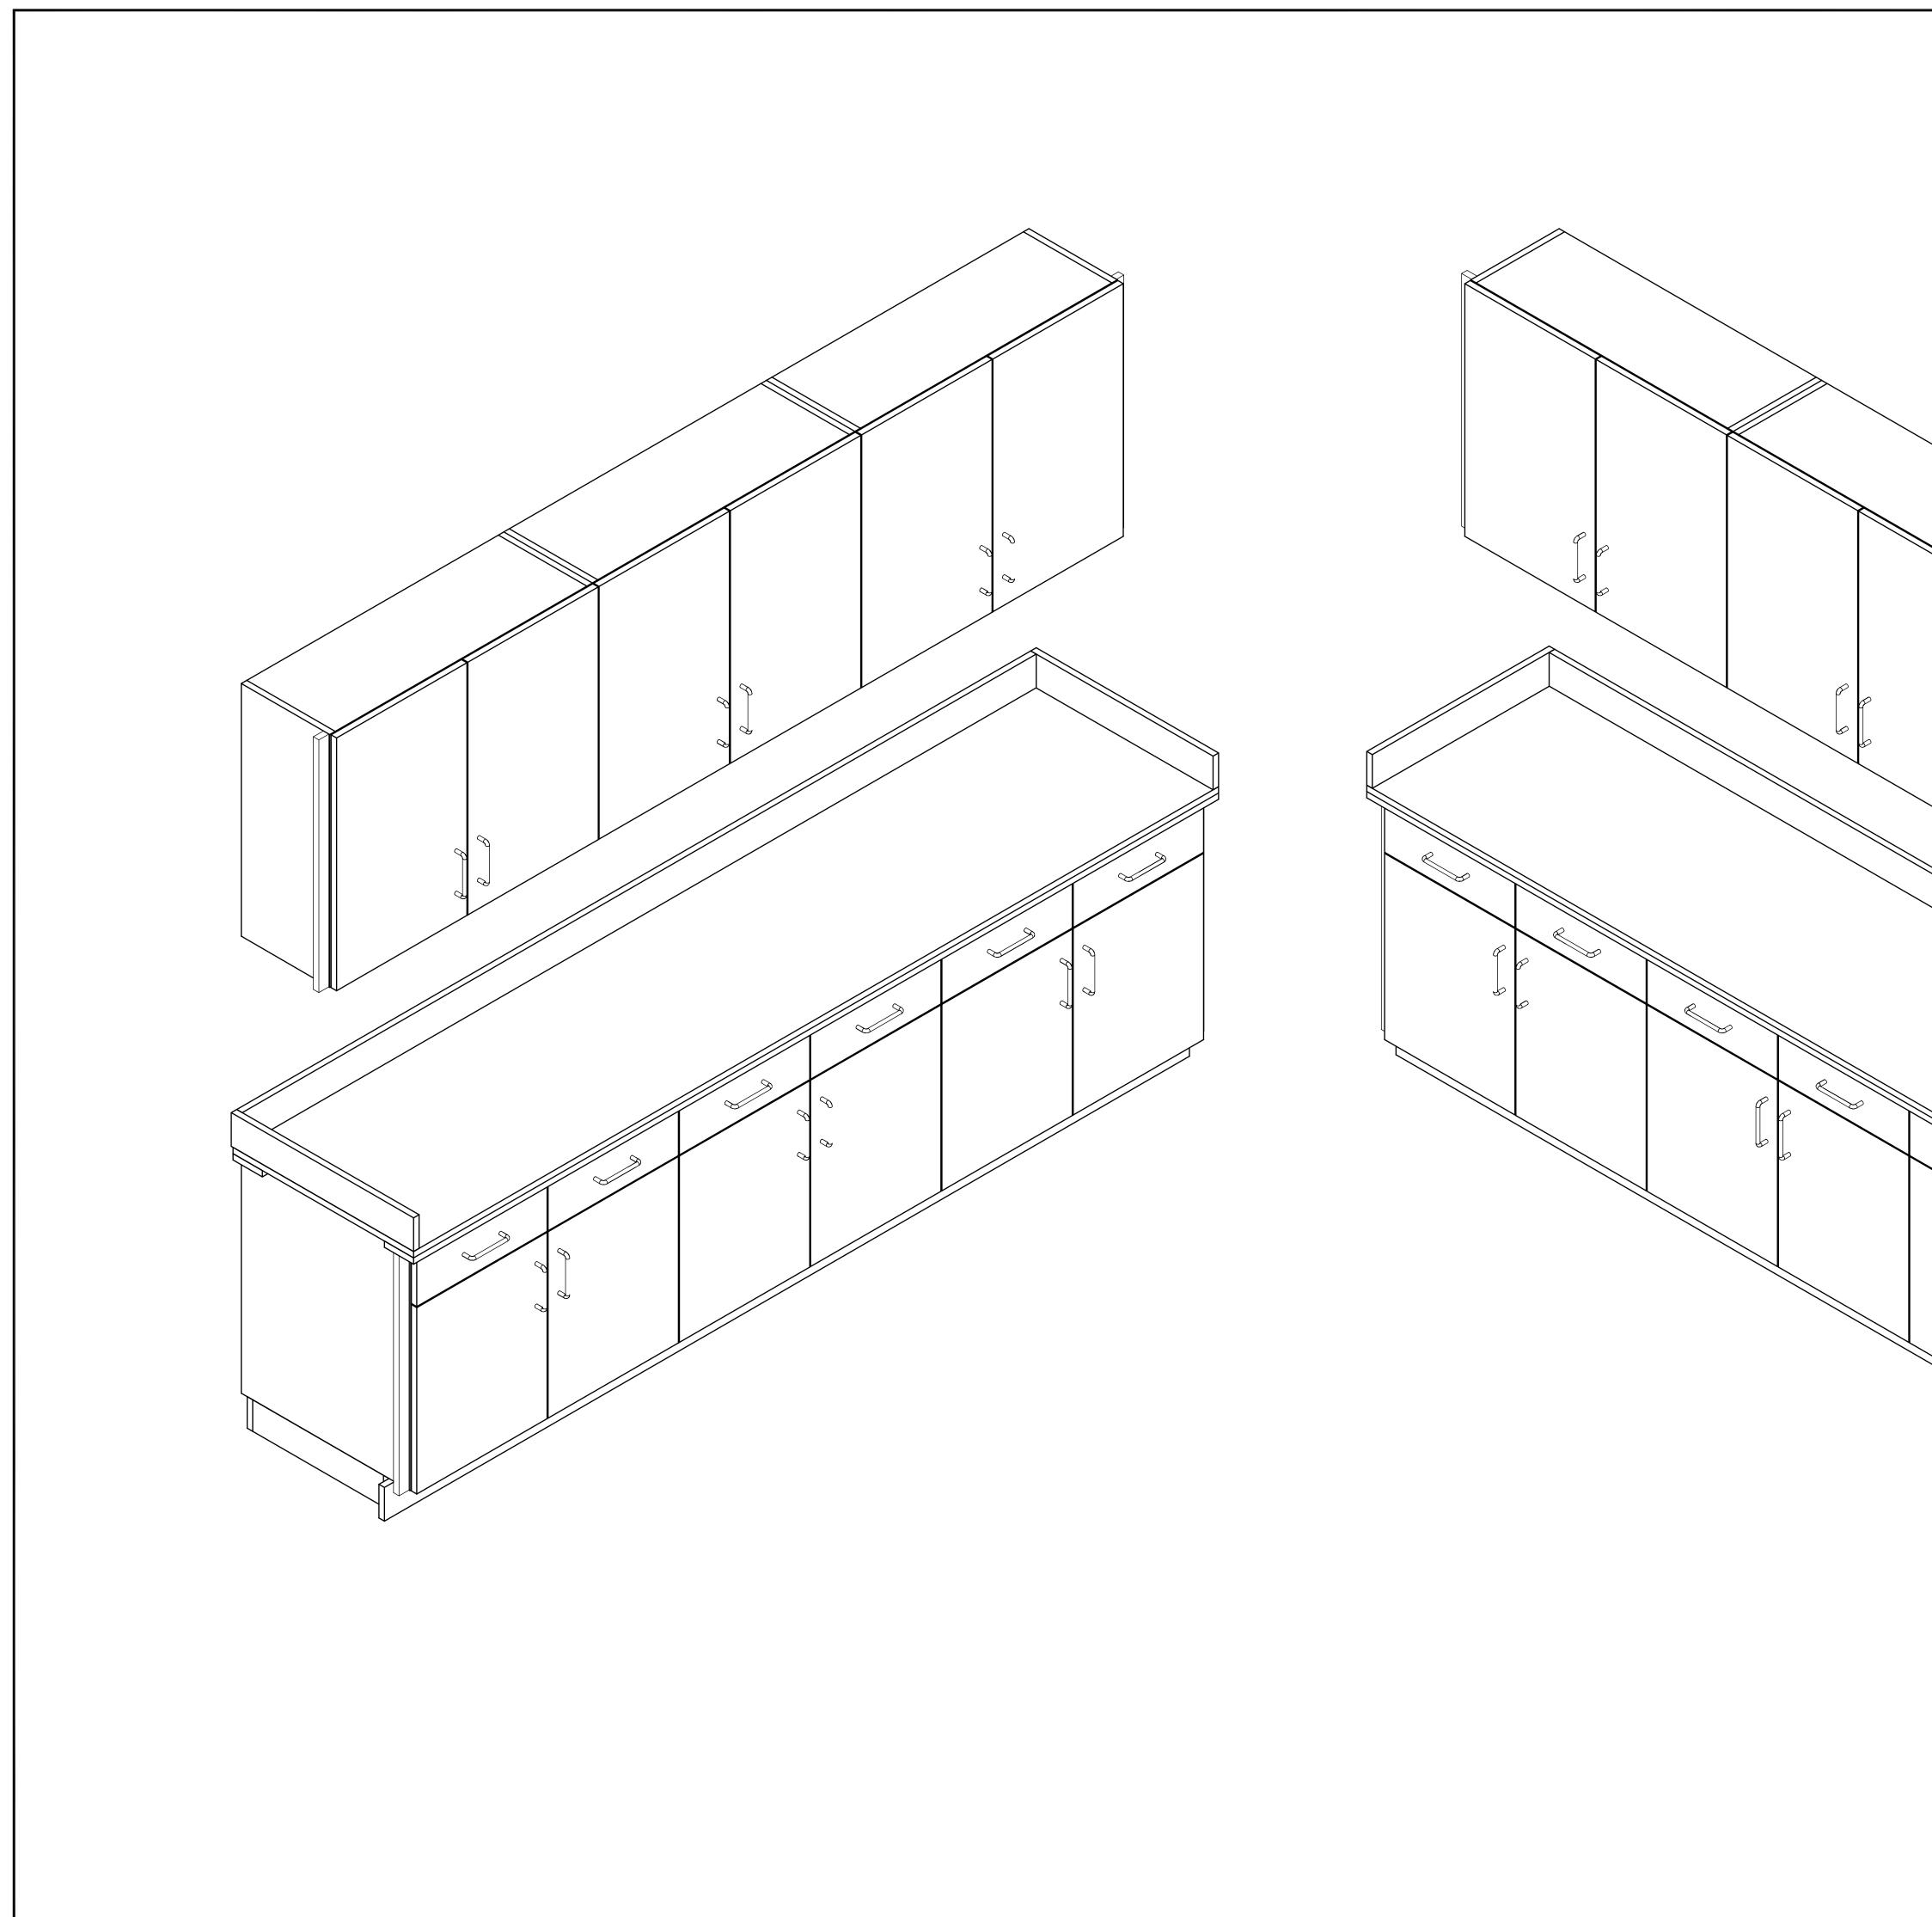

### **DROWING LIST**

- 1.01 SECURITY OFFICE A-102. PLAN;
- 1.02 SECURITY OFFICE A-102. ELEVATION
- 1.03 SECURITY OFFICE A-102. ELEVATION; 1.04 SECURITY OFFICE A-102. SECTIONS.
- 1.05 SECURITY OFFICE A-102. SECTIONS.
- 2.01 BREAK ROOM A-115. PLAN; ELEVATION;
- 2.02 BREAK ROOM A-115. SECTION;
- 3.01 MEN'S A-123, WOMEN'S A-125 PLAN; ELEVATION; SECTION.
- 4.01 WORK ROOM A-152 . PLAN; ELEVATION; SECTION;
- 5.01 SHOWER A-126. PLAN; ELEVATION; SECTION;

### |MATERIAL LIST

- 1 MELAMINE PANOLAM S445 ALMOND
- 2 1/2" WHITE MELAMINE
- 3 3/4" SHOP GRADE BIRCH PLYWOOD
- 4 11/16" FLAKE BOARD
- 5 15/16" FLAKE BOARD
- $6 \frac{3}{4}$  FLAKE BOARD W/PLASTIC LAMINATE AND BACKER
- 7 1" FLAKE BOARD W/PLASTIC LAMINATE AND BACKER
- 8 SOLID SURFACE MATERIAL  $\frac{1}{2}$ " FOR COUNTERTOPS NATURAL QUARTZ BY CAMBRIA USA
- 9 BIRCH PLANE SLICED VENEER SLIP MATCH A/1 ON MDF, CLEAR FINISH
- 10 BELLAGUARD SCULPTURED WALL PANEL RJF 103 RUN HORIZONTAL, COLOR CO23 KOROSEAL
- 11 <sup>1</sup>/<sub>4</sub>" THICK BIRCH PLYWOOD

### **|HARDWARE LIST**

120° + CONCEALED HINGE W/ MOUNTING PLATE BY BLUM

B 'C' PULL SATIN CHROME 4" O.C. #BB1280SC BY CH BRIGGS

- ADJUSTABLE SHELF 2 PIN/CLIP CLEAR #SUP-5030-CL BY OUTWATER HARDWARE
- FULL EXTENSION DRAWER SLIDE BBSS20 BY CH BRIGGS
- FULL EXTENSION DRAWER SLIDE BBSS24 BY CH BRIGGS KEKU-CLIP
- $\bigwedge$  1-1/2 X 1-1/2 ALUMINUM ANGLE
- STAINLESS STEEL SUPPORT BRACKET RAKKS EH1824
- STAINLESS STEEL USDT100 DEAL TRAY